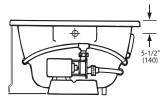

# Electrical Requirements: 115V, 20AMP, GFCI Protected Circuit

Water Capacity to Overflow: 89 gal.